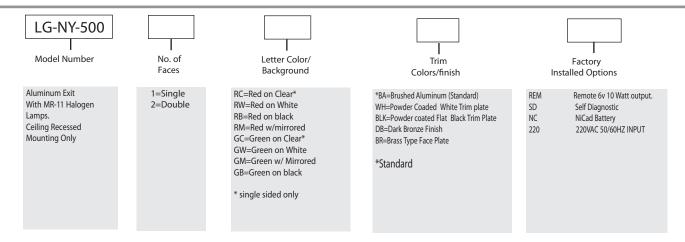

#### TRIM PLATE

Brushed Aluminum standard finish. Also available in your choice of anodized or powder coated finishes. (See Options below.)

### **ELECTRONICS**

Input is standard dual volt 120/277 60Hz. This unit features solid state design with Low Voltage Disconnect (LVD), AC lockout, brown out protection, and AC indicator LED with test switch. Provides 90 minutes of illumination upon loss of power. Battery is maintenance-free sealed lead acid with an estimated service life of 5 years. Optional Nickel Cadmium battery available.