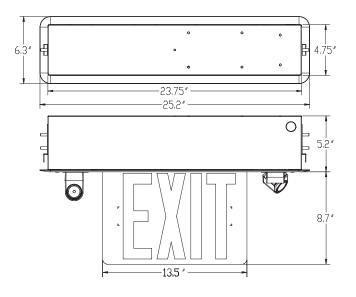

## **HOUSING**

Recessed ceiling mount design provides the contractor with on-the-job easy

#### **EXIT DESIGN**

The face design features 8" letters with 1" stroke. Directional indicators are custom field installable. Meets UL and NFPA standards.