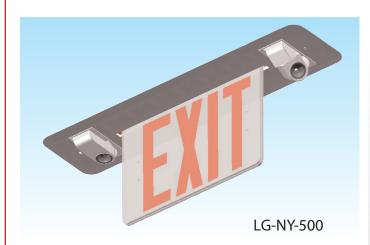

# GENERAL DESCRIPTION

The Light Style 8" Edge-Lit Combinaton Exit provides a thin profile design that complements upscale commercial and retail architectural applications. Exit Illumination is provided with the highest quality LEDs (AllnGaP) for even light distribution and trouble free operation. The telescoping heads utilizing 6 Watt MR-11 Halogen lamps provide great illumination at the point of egress.

#### **EXIT DESIGN**

The face design features 8" letters with 1" stroke. Directional indicators are custom field installable. Meets UL and NFPA standards.

## MR-16 ADJUSTABLE HEADS

Utilizing two 6 Watt MR-11 fully adjustable lamp heads, the LG-NY-500 provides great illumination. Matching remote heads and optional 6 Watts remote are also available.