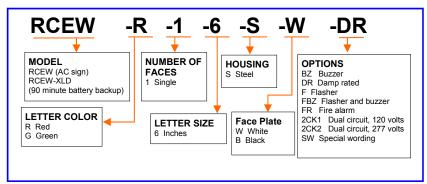

# RECESSED LED EXIT SIGN

# **RCEW SERIES RECESSED LED EXIT SIGN**

# **ORDERING GUIDE**



#### **SPECIFICATIONS**

| Construction         | Heavy duty steel construction finished in a bright white finished face plate                                                           |
|----------------------|----------------------------------------------------------------------------------------------------------------------------------------|
| Installation         | For recessed wall applications only                                                                                                    |
| Illumination         | All models are illuminated with high intensity red or green LEDs and meet UL requirements for uniformity.                              |
| Electronics          | Universal 120/277 volts 60hz input. AC lock out and low voltage disconnect.