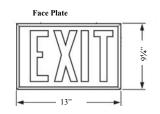

sal 120/277 volts 60hz input. AC lock out and low voltage disconnect.                                                            |
| Power<br>Consumption | Red 3.5/4.2 watts @ 120/277 volts<br>Green 7.9/8.4 watts @ 120/277 volts                                                               |
| Battery              | Sealed NiCad battery - Provides a minimum of 90 minutes of emergency operation                                                         |
| Code<br>Compliance   | ETL Listed to UL924. Meets or exceeds the requirements of the National Code and NFPA101                                                |
| Warranty             | One year warranty from date of shipment on entire unit. 7 year pro rata warranty on the batteries. See Warranty Statement for details. |

### **DIMENSIONS**







# **STANDARD FEATURES All Models**

- Universal 120/277 volt 60 Hz field selectable
- Heavy duty steel construction
- Easy to install
- Long Life LED lamps provide bright and even illumination.
- Low power consumption
- Red or Green Exit letters
- White face plate (Black is optional)
- Snap-out, chevron type, directional arrows.
- Recessed wall applications only

#### **Emergency Models**

- Premium nickel cadmium maintenance free battery
- 90 minutes of emergency illumination
- Fully automatic solid state charger
- Recharge times as per UL guidelines
- Solid state relay supervision
- Low battery voltage disconnect
- AC lockout circuit reduces installation time
- Brownout protection.
- AC ready LED indicator
- Momentary test switch.
- Operating range 68°F to 86°F
- MADE IN THE USA