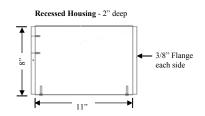

l 120/277 volts 60hz input. AC lock out and low voltage disconnect.                                                            |
| Power<br>Consumption | Red 3.5/4.2 watts @ 120/277 volts<br>Green 7.9/8.4 watts @ 120/277 volts                                                               |
| Battery              | Sealed NiCad battery - Provides a minimum of 90 minutes of emergency operation                                                         |
| Code<br>Compliance   | ETL Listed to UL924. Meets or exceeds the requirements of the National Code and NFPA101                                                |
| Warranty             | One year warranty from date of shipment on entire unit. 7 year pro rata warranty on the batteries. See Warranty Statement for details. |

### **DIMENSIONS**







# **STANDARD FEATURES All Models**

- Universal 120/277 volt 60 Hz field selectable
- Heavy duty steel construction
- Easy to install
- Long Life LED lamps provide bright and even illumination.
- Low power consumption
- Red or Green Exit letters
- White face plate (Black is optional)
- Snap-out, chevron type, directional arrows.
- Recessed wall applications only

#### **Emergency Models**

- Premium nickel cadmium maintenance free battery
- 90 minutes of emergency illumination
- Fully automatic solid state charger
- Recharge times as per UL guidelines
- Solid state relay supervision
- Low battery voltage disconnect
- AC lockout circuit reduces installation time
- Brownout protection.
- AC ready LED indicator
- Momentary test switch.
- Operating range 68°F to 86°F
- MADE IN THE USA