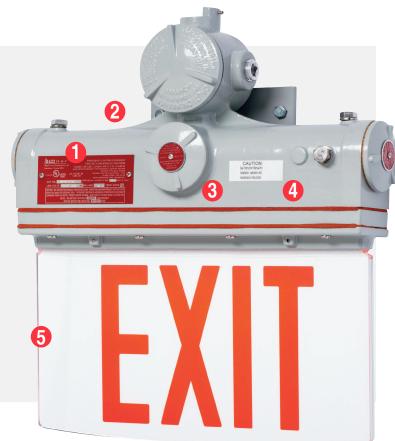

#### **Key Features:**

- Emergency battery back-up integral to sign (no additional enclosure required)
- 2 3-hour emergency operation
- 3 Optional battery back-up self-diagnostic feature
- Field replaceable LED circuit boards and drivers with quick disconnects
- 6 Edge-lit sign

#### **Additional Features:**

- Wall, pendant and end mounting options
- Alternate exit legend and languages available
- Single- or double-sided option
- · Sealed NiCad batteries
- Provided with three (3) ½ " NPT hubs
- Red or green LED options

#### **Standard Materials:**

- Body: A356T6 aluminum (less than .4% copper content) with baked-on gray epoxy finish
- Gasket: One-piece silicone
- Sign: Acrylic
- · Hardware: Stainless steel

#### **CLASS 1 DIVISION 1 EXIT SIGN**

### **XPEX Series**

Explosion Proof • UL 844 • UL 924 • UL 1598A Marine Outside Type • Factory Sealed