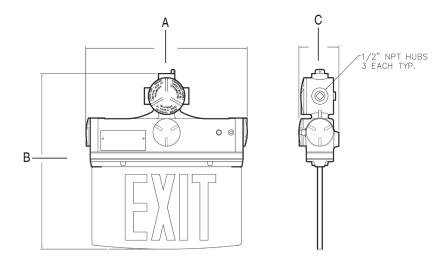

#### **XPEX Series Fixture Dimensions (inches)**

| XPEX SERIES              | Dimensions (inches) |      |       | Boxed   | Shipping Volume  |
|--------------------------|---------------------|------|-------|---------|------------------|
|                          | Α                   | В    | С     | Weight  | (Boxed Fixtures) |
| XPEX LED Exit Sign/Light | 14.88               | 3.69 | 16.00 | 14 lbs. | 1.24 cu. ft.     |